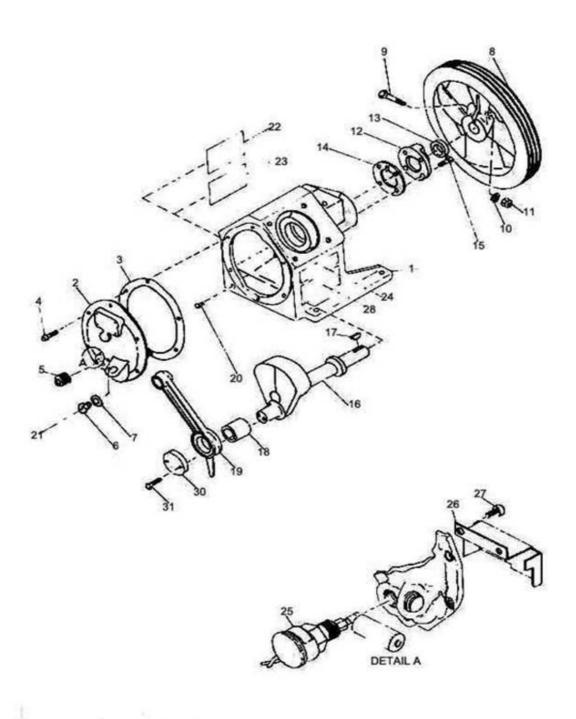

## 2. Frame Assembly - Model 253

| Ref.<br>No. | Part<br>Number | Description                               | Qty. per<br>Assly. | Rec. Spares |   |   |
|-------------|----------------|-------------------------------------------|--------------------|-------------|---|---|
|             |                |                                           |                    | 1           | 2 | 3 |
|             |                |                                           |                    |             |   |   |
| 2-0         |                | Frame Assembly                            | REF.               |             |   |   |
| 2-1         | 32003709       | Frame                                     | 1                  |             |   |   |
| 2-2         | 37127990       | Cover Assy Shaft End                      | 1                  |             |   |   |
| 2-3         | 30439327       | Gasket Shaft End Cover                    | 1                  | 1           | 1 | 2 |
| 2-4         | 32020224       | Capscrew Hex Head                         | 6                  |             |   |   |
| 2-5         | 95043238       | Plug-Square Socket Head                   | 1                  |             |   |   |
| 2-6         | 37127065       | Plug-Oil Filler                           | 1                  |             |   |   |
| 2-7         | 95018149       | "O" Ring                                  | 1                  |             |   |   |
| 2-8         | 30212914       | wheel - Belt                              | 1                  |             |   |   |
| 2-9         | 95053708       | Capscrew Hex Head                         | 1                  |             |   |   |
| 2-10        | 95081824       | Washer - Lock                             | 1                  |             |   |   |
| 2-11        | 95077798       | Nut - Hex Head                            | 1                  |             |   |   |
| 2-12        | 32027765       | Cover Assy Shaft End 253                  | 1                  |             |   |   |
| 2-13        | 32204570       | Seal Oil                                  | 1                  | 1           | 1 | 2 |
| 2-14        | 30280531       | Gasket - Shaft End Cover                  | 1                  | 1           | 1 | 2 |
| 2-15        | 32020224       | Capscrew Hex Head                         | 4                  |             |   |   |
| 2-16        | 32027757       | Crankshaft - Assy 253                     | 1                  |             |   | 1 |
| 2-17        | 95433173       | Key - Woodruff                            | 1                  |             |   |   |
| 2-18        | 30210165       | Bushing - Crankpin                        | 1                  | 1           | 1 | 2 |
| 2-19        | 32198160       | Rod - Connecting                          | 2                  |             | 2 | 2 |
| 2-20        | 95344651       | Plug - Pipe Hex Head                      | 1                  |             |   |   |
| 2-21        | 32000655       | Decal - Oil Plug                          | 1                  |             |   |   |
| 2-22        | 35815802       | Decal - Danger                            | 1                  |             |   |   |
| 2-23        | 37164308       | Decal - Caution                           | 1                  |             |   |   |
| 2-24        | 32015620       | Decal - Maintenance                       | 1                  |             |   |   |
| 2-30        | 30210280       | Disc Crank Pin                            | 1                  |             |   |   |
| 2-31        | 30278667       | Screw Cap Hex Head - Drilled              | 2                  |             |   |   |
| 2-A         |                | Optional - Used With Low Oil Level Switch |                    |             |   |   |
| 2-25        | 32001109       | Switch - Low Oil Level                    | 1                  |             |   | 1 |
| 2-26        | 30285589       | Baffle - Low Oil Level Switch             | 1                  |             |   |   |
| 2-27        | 95311650       | Capscrew Hex Head                         | 2                  |             |   |   |
| 2-28        | 95203063       | Decal - Low Oil Level Shutdown            | 1                  |             |   |   |